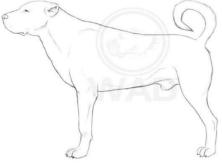

**Physical Characteristics**: Boz Shepherds are bulky, high-speed, and thick-boned athletic canines.

**Body**: The body structure looks like a square close to a rectangle.

**Nose**: The tip of the nose is flat, which looks like the shape of a cleaver when looking in a profile view.

**<u>Head</u>**: The skull structure differentiates a Boz from other shepherd canines. Its stop is slightly apparent. The face lengthens from the eye sockets to the tip of the nose with the same thickness.

**<u>Coat/Hair</u>**: The coat is attached to the body firmly and has a bilayer structure—the hair length changes depending on the seasons.

Tail: The tail curls up towards the back once or like a crescent.

**<u>Neck/Skyline</u>**: The posture of the neck and skyline intersects with a 45 to 60-degree angle.

**Eyes**: The eye color ranges from light hazel to black.

<u>Size</u>: Shoulder length for adult males is between 75-85 cm, and weight is 60-80 kg. Also seen is a shoulder length of 90 cm and a weight of 100 kilograms. As for adult females, shoulder length is between 70-80 cm in adult females, and the weight is 50-65 kilograms. Also seen in females is a shoulder length of 85 cm and weight of 70 kilograms.